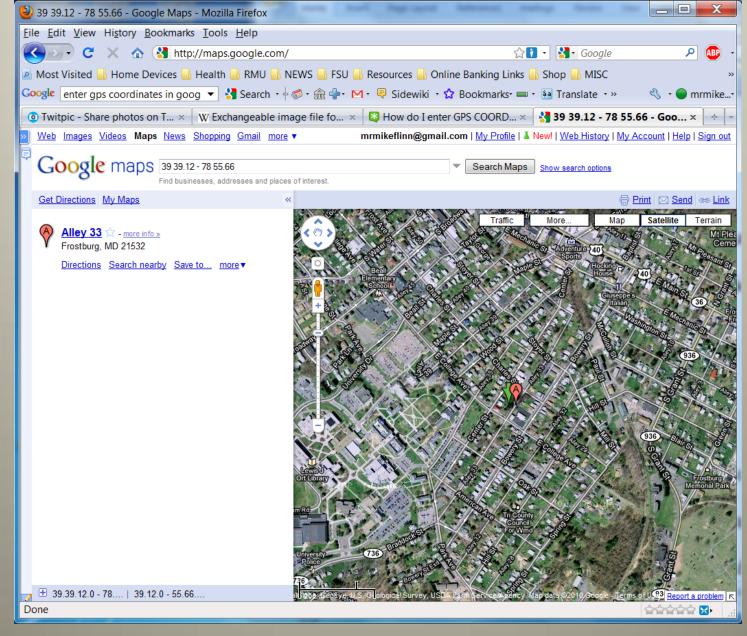

| Location: My Pictures\iPhone Photos\ |                     |  |  |  |  |  |  |
|--------------------------------------|---------------------|--|--|--|--|--|--|
| Size: 1.2MB                          |                     |  |  |  |  |  |  |
| Property                             | Value               |  |  |  |  |  |  |
| Dimensions:                          | 2048 x 1536 pixels  |  |  |  |  |  |  |
| Camera make                          | Apple               |  |  |  |  |  |  |
| Camera model                         | iPhone 3GS          |  |  |  |  |  |  |
| Camera Date                          | 2010:02:23 12:23:15 |  |  |  |  |  |  |
| Resolution                           | 2048 x 1536         |  |  |  |  |  |  |
| Orientation                          | Normal              |  |  |  |  |  |  |
| Flash                                | Not Used            |  |  |  |  |  |  |
| Focal length                         | 3.9mm               |  |  |  |  |  |  |
| Exposure time                        | 0.067s (1/15)       |  |  |  |  |  |  |
| Aperture                             | f/2.8               |  |  |  |  |  |  |
| ISO                                  | 490                 |  |  |  |  |  |  |
| Metering Mode                        | N/A                 |  |  |  |  |  |  |
| Exposure                             | Normal Program      |  |  |  |  |  |  |
| Thumbnail                            | 160 x 120 pixels    |  |  |  |  |  |  |
| JPEG Quality                         | 96 (411)            |  |  |  |  |  |  |
| GPS Latitude                         | 39 39.12'0" N       |  |  |  |  |  |  |
| GPS Longitude                        | 78 55.66'0" W       |  |  |  |  |  |  |
| Unique ID(DB)                        |                     |  |  |  |  |  |  |
|                                      |                     |  |  |  |  |  |  |

Example of EXIF data stored in photos (Flinn Teordorski & Paullet, 2010)

Google Maps Displaying the Coordinates from an EXIF Header, Flinn, Teordorski & Paullet, 2010