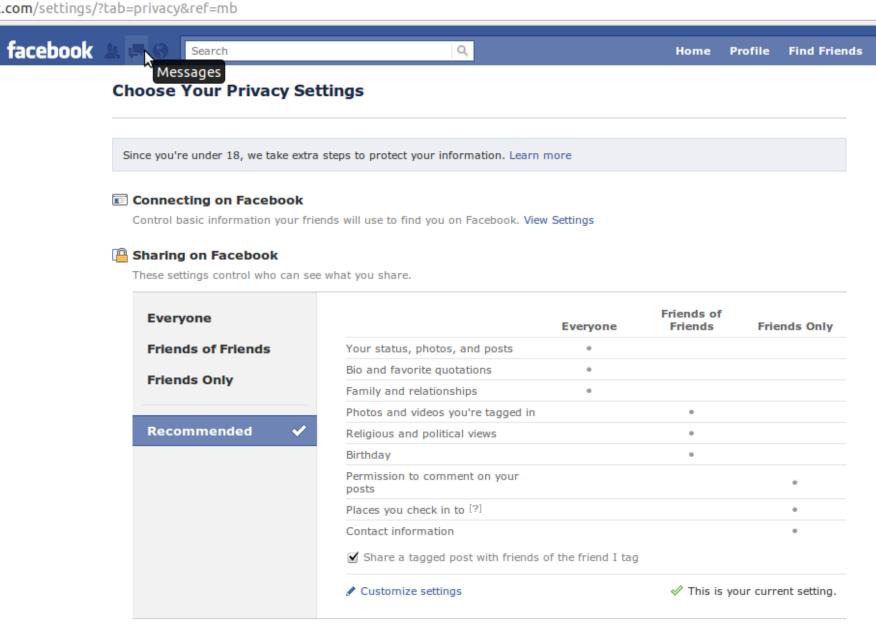

#### Applications and Websites

Edit your settings for using applications, games and websites.

#### Block Lists

Edit your lists of blocked people and applications.

**Controlling How You Share** 

Learn more about your privacy on Facebook.

| Firefox <b>*</b> | Privacy Settings  | +                                           |                                                              |                                                                                            |                                          |                             | · 😐       | . 0 ×     |
|------------------|-------------------|---------------------------------------------|--------------------------------------------------------------|--------------------------------------------------------------------------------------------|------------------------------------------|-----------------------------|-----------|-----------|
| 🔶 🔶 💽            | www.facebook.co   | <b>m</b> /settings/?tab=privacy&section=a   | apps&h=AQNJVY5D_01a2IxJ                                      |                                                                                            |                                          | 🟫 🛛 🤁 🔩 🗸 Google            |           | P 🏫       |
| 🙍 RMU - Home 📋 ( | Oracle Financials | ) GroupWise WebAccess <u>@</u> RMU -        | Library                                                      | _                                                                                          |                                          |                             |           | Bookmark  |
| faceb            | ook A 🗖 (         | Search                                      |                                                              | Q                                                                                          | Find Friends                             | Home 👻                      |           |           |
|                  |                   | Choose Your Privacy S                       | Settings ⊧ Apps, Ga                                          | mes and Websites                                                                           |                                          |                             |           |           |
|                  |                   |                                             |                                                              |                                                                                            |                                          |                             |           | _         |
|                  |                   |                                             | Learn Why). Also, by default, ap                             | me and user id (account number) are always<br>ops have access to your friends list and any |                                          |                             |           |           |
|                  |                   | Edit your settings to control what's s      | hared with apps, games, and we                               | ebsites by you and others you share with:                                                  |                                          |                             |           |           |
|                  |                   | Apps you use                                | You're using 54 apps, games                                  | and websites, most recently:                                                               | Edit Settings                            |                             |           |           |
|                  |                   |                                             | መደ Social Reader                                             | March 24                                                                                   |                                          |                             |           | _         |
|                  |                   |                                             | CNN Social                                                   | March 9                                                                                    |                                          |                             |           | =         |
|                  |                   |                                             | 💁 Causes                                                     | More than 6 months ago                                                                     |                                          |                             |           |           |
|                  |                   |                                             | Marketplace                                                  | More than 6 months ago                                                                     |                                          |                             |           |           |
|                  |                   |                                             | 🧡 Hug Me                                                     | More than 6 months ago                                                                     |                                          |                             |           | -         |
|                  |                   |                                             | 🗱 Remove unwanted or spa                                     | mmy apps.                                                                                  |                                          |                             |           |           |
|                  |                   |                                             | 🖋 Turn off all apps.                                         |                                                                                            |                                          |                             |           |           |
|                  |                   | How people bring your info to apps they use |                                                              | o can bring it with them when they use<br>trol the categories of information people        | Edit Settings                            |                             |           |           |
|                  |                   | Instant personalization                     | Lets you see relevant inform<br>you arrive on select partner | ation about your friends the moment websites.                                              | Edit Settings                            |                             |           |           |
|                  |                   | Public search                               | Show a preview of your Face<br>using a search engine.        | book timeline when people look for you                                                     | Edit Settings                            |                             |           |           |
|                  | Facebook © 2012   | · English (US)                              |                                                              | About · Advertis                                                                           | ing · Create a Page · Developers · Caree | rs · Privacy · Terms · Help | Q. Search | * 1       |
|                  |                   |                                             |                                                              |                                                                                            |                                          |                             |           | 2:42 PM   |
|                  |                   |                                             |                                                              |                                                                                            |                                          |                             | - 🖻 🛱 🚺 🌗 | 3/28/2012 |