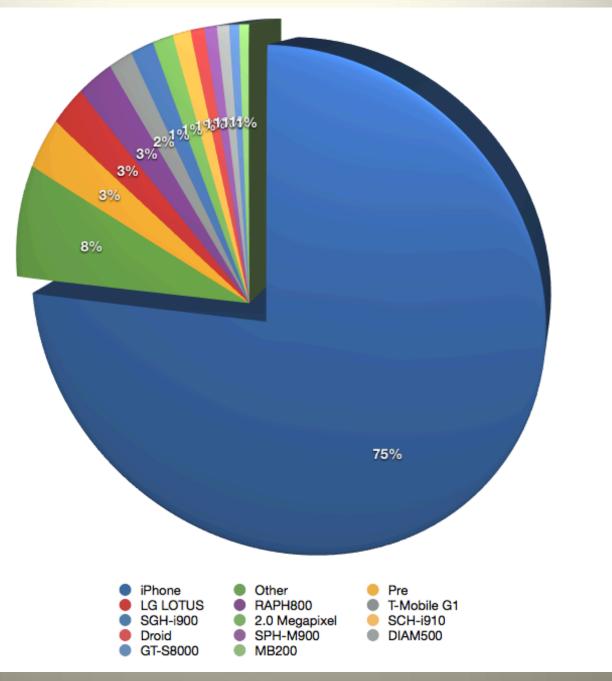

## TWITPIC

- If you have a Twitter account then you already have a Twitpic account
- To the right of the screen is a photo that was taken with an iPhone
- GPS coordinates are embedded into the picture know as EXIF data

| Location: My Pictures\iPhone Photos\ |                     |  |  |  |  |  |  |
|--------------------------------------|---------------------|--|--|--|--|--|--|
| Size: 1.2MB                          |                     |  |  |  |  |  |  |
| Property                             | Value               |  |  |  |  |  |  |
| Dimensions:                          | 2048 x 1536 pixels  |  |  |  |  |  |  |
| Camera make                          | Apple               |  |  |  |  |  |  |
| Camera model                         | iPhone 3GS          |  |  |  |  |  |  |
| Camera Date                          | 2010:02:23 12:23:15 |  |  |  |  |  |  |
| Resolution                           | 2048 x 1536         |  |  |  |  |  |  |
| Orientation                          | Normal              |  |  |  |  |  |  |
| Flash                                | Not Used            |  |  |  |  |  |  |
| Focal length                         | 3.9mm               |  |  |  |  |  |  |
| Exposure time                        | 0.067s (1/15)       |  |  |  |  |  |  |
| Aperture                             | f/2.8               |  |  |  |  |  |  |
| ISO                                  | 490                 |  |  |  |  |  |  |
| Metering Mode                        | N/A                 |  |  |  |  |  |  |
| Exposure                             | Normal Program      |  |  |  |  |  |  |
| Thumbnail                            | 160 x 120 pixels    |  |  |  |  |  |  |
| JPEG Quality                         | 96 (411)            |  |  |  |  |  |  |
| GPS Latitude                         | 39 39.12'0" N       |  |  |  |  |  |  |
| GPS Longitude                        | 78 55.66'0" W       |  |  |  |  |  |  |
| Unique ID(DB)                        |                     |  |  |  |  |  |  |
|                                      |                     |  |  |  |  |  |  |

Example of EXIF data stored in photos (Flinn Teordorski & Paullet, 2010)

Google Maps Displaying the Coordinates from an EXIF Header, Flinn, Teordorski & Paullet, 2010