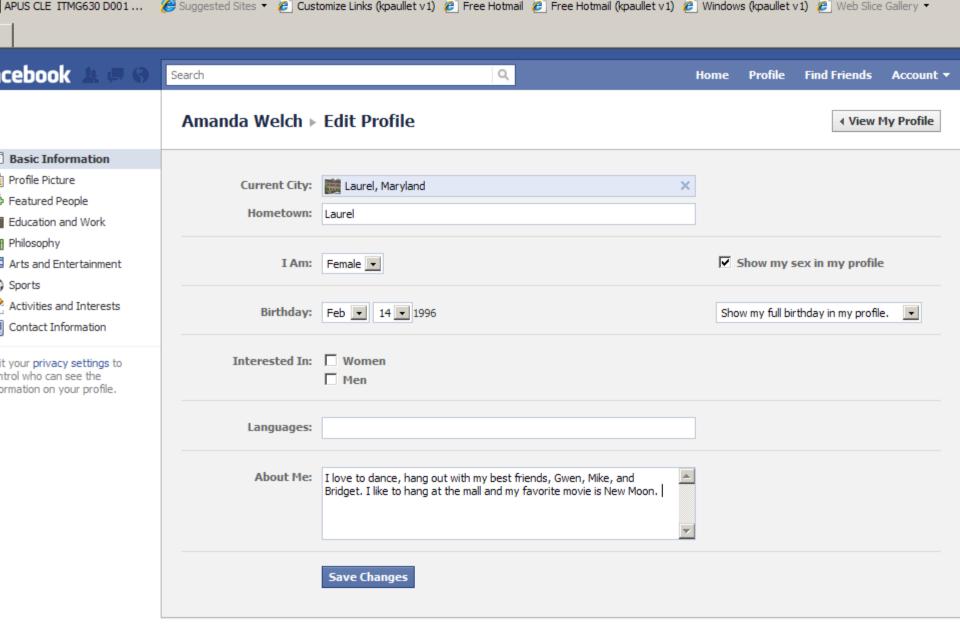

## WHAT DO OUR EMAIL ADDRESSES REVEAL????? Marco aol

Facebook © 2011 · English (US)

After two minutes we have determined that Amanda is:

- Is a female attending high school
- Name of her home town (Laurel, MD)
- Likes hanging out with her best friends
- Likes going to the mall
- Her favorite move is New Moon
- Her date of birth