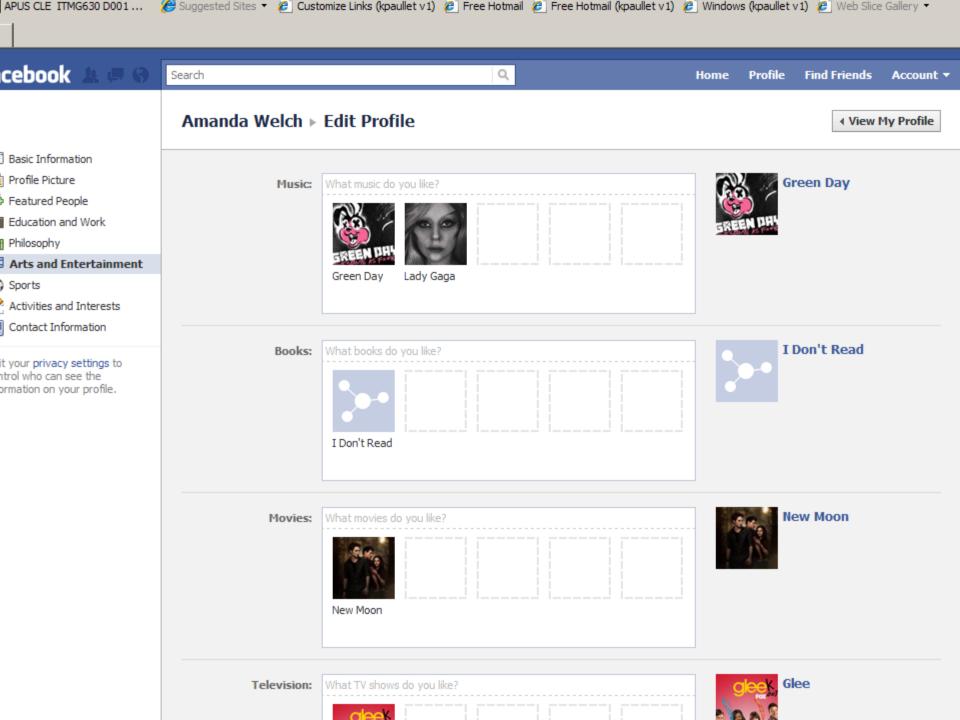

## Within 5 minutes I know:

- Amanda is her first name
- She is high school girl that likes Glee, New Moon
- She likes music by Lady Gag and Green Day

- The name of her high school
- She hates reading books
- A valid phone number
- She lives on the East Coast