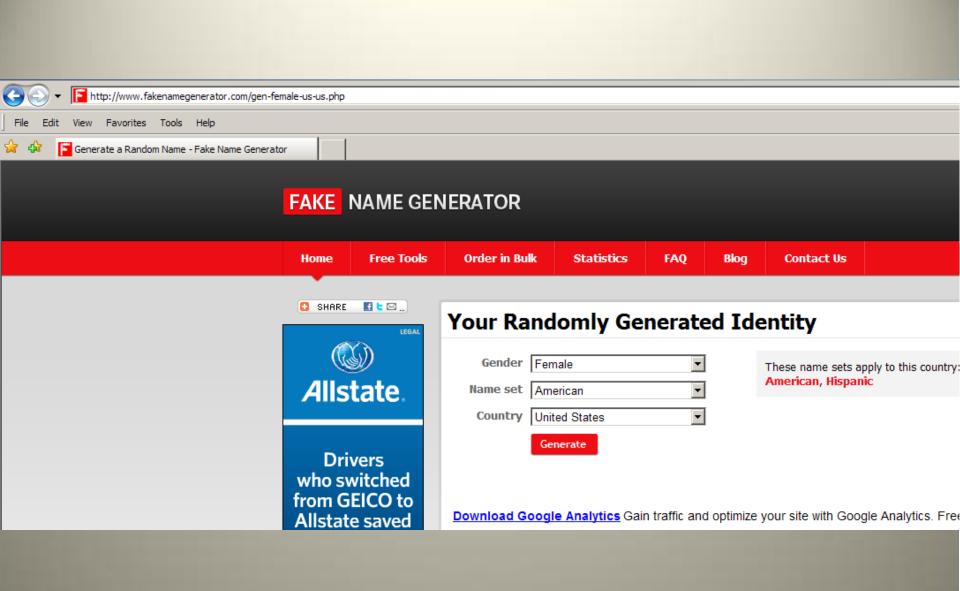

III |

# My Space or Face Book and Privacy

WHAT PRIVACY?

# WHAT HAPPENS ON THE INTERNET STAYS ON THE INTERNET

### PROFILES ARE LISTED AS: PRIVATE





### **TINA SMITH**



## **TINA'S FINDINGS**

- Requested to be friends with 50 people.
- 39 Students accepted
- Once Tina began receiving friends she began receiving friend requests from people that saw her in their friends profiles, etc.
- Once Tina was accepted as a friend she was able to see everything that the students listed (remember, most of the students were set to private)

#### GUESS WHAT TINA WAS ABLE TO FIND OUT

- Addresses
- Phone numbers
- Dates and times when people will be home
- Trash talking (offensive) which can be considered cyberbullying
- Sexual solicitation
- Offensive, threatening and abusive language
- Threats



#### < 2



Ads by Google 【 🔰

#### <u>Play Perfect</u> World

The Most Stunning 3D MMORPG. Register & Start Playing Today! www.PerfectWorld.com

#### Barbara W. Falgoust 2108 Clinton Street St Charles, AR 72140

Phone:

501-282-8273 Change Your Caller ID

Website:

AdvertisingPhones.com

Email Address:

BarbaraWFalgoust@example.com This is a real email address. Click here to use it!

Password:

ahthui6EeGh

Mother's Maiden name:

Taylor

Birthday:

October 5, 1946 (64 years old)

MasterCard:

5582 1127 4049 0964

Expires:

12/2010

SSN:

431-11-1323 You should click here to find out if your SSN is online.

Occupation:

Division secretary

UPS Tracking Number:

1Z E58 754 42 5607 799 7

#### Your Randomly Generated Identity



These name sets app American, French



#### Augustin Vargas