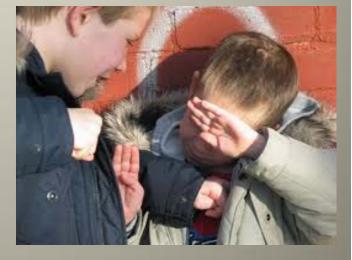

### CYBERBULLYING

 Cyberbullying occurs when younger people under the age of 18, use technology as an instrument to harass or threaten their peers via email, computer, social networking sites, text messaging, chat rooms or cell phone (Patchin & Hinduja, 2010).