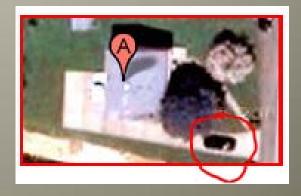

## TWITPIC

- If you have a Twitter account then you already have a Twitpic account
- To the right of the screen is a photo that was taken with an iPhone
- GPS coordinates are embedded into the picture know as EXIF data

| Location: My Pictures\iPhone Photos\ |                     |  |  |  |  |  |  |
|--------------------------------------|---------------------|--|--|--|--|--|--|
| Size: 1.2MB                          |                     |  |  |  |  |  |  |
| Property                             | Value               |  |  |  |  |  |  |
| Dimensions:                          | 2048 x 1536 pixels  |  |  |  |  |  |  |
| Camera make                          | Apple               |  |  |  |  |  |  |
| Camera model                         | iPhone 3GS          |  |  |  |  |  |  |
| Camera Date                          | 2010:02:23 12:23:15 |  |  |  |  |  |  |
| Resolution                           | 2048 x 1536         |  |  |  |  |  |  |
| Orientation                          | Normal              |  |  |  |  |  |  |
| Flash                                | Not Used            |  |  |  |  |  |  |
| Focal length                         | 3.9mm               |  |  |  |  |  |  |
| Exposure time                        | 0.067s (1/15)       |  |  |  |  |  |  |
| Aperture                             | f/2.8               |  |  |  |  |  |  |
| ISO                                  | 490                 |  |  |  |  |  |  |
| Metering Mode                        | N/A                 |  |  |  |  |  |  |
| Exposure                             | Normal Program      |  |  |  |  |  |  |
| Thumbnail                            | 160 x 120 pixels    |  |  |  |  |  |  |
| JPEG Quality                         | 96 (411)            |  |  |  |  |  |  |
| GPS Latitude                         | 39 39.12'0" N       |  |  |  |  |  |  |
| GPS Longitude                        | 78 55.66'0" W       |  |  |  |  |  |  |
| Unique ID(DB)                        |                     |  |  |  |  |  |  |
|                                      |                     |  |  |  |  |  |  |

Example of EXIF data stored in photos (Flinn Teordorski & Paullet, 2010)

Google Maps Displaying the Coordinates from an EXIF Header, Flinn, Teordorski & Paullet, 2010