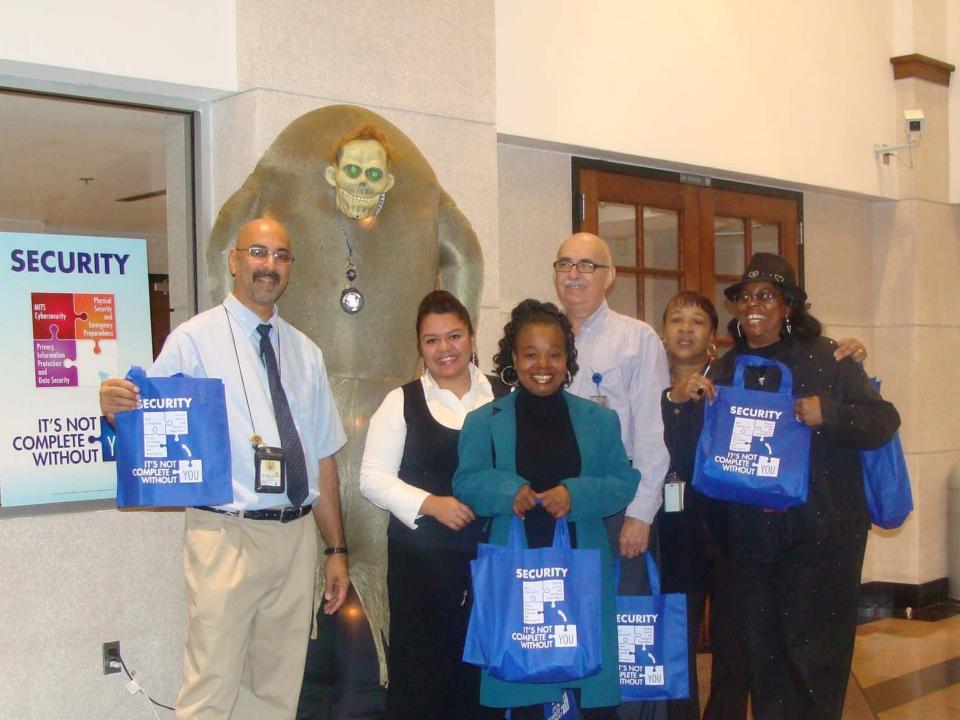

## **Description of Entry:**

For security to be effective, each of us as well as the supporting security organizations, must do our part. To reflect that theme, the following tote bags feature a puzzle logo with the pieces depicting the security organizations and the missing piece as "You" (referring to all employees). All of these pieces together complete the security program.

These reusable bags are lightweight and tough and were provided to employees attending security awareness activities and events. Employees use them regularly to transport items to, from, and around the workplace. Each time they are used or seen, they remind employees of their role in security.