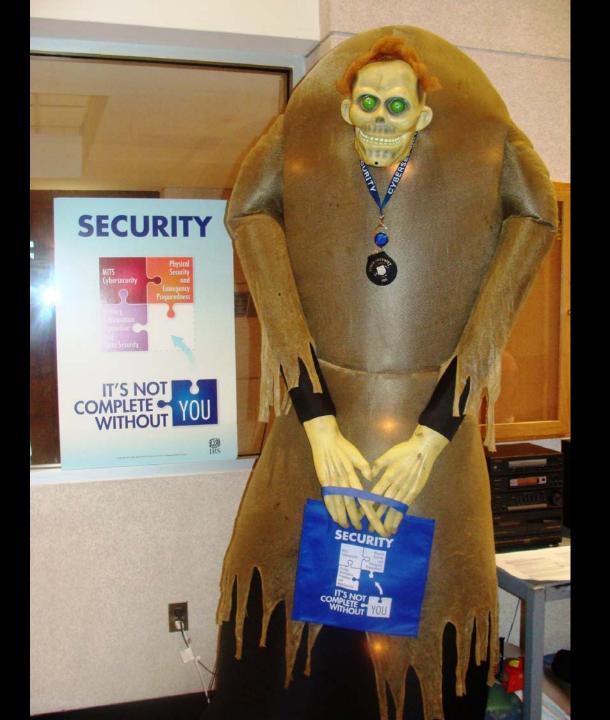

## **Description of Entry:**

For security to be effective, each of us as well as the supporting security organizations, must do our part. To reflect that theme, the following tote bags feature a puzzle logo with the pieces depicting the security organizations and the missing piece as "You" (referring to all employees). All of these pieces together complete the security program.

These reusable bags are lightweight and tough and were provided to employees attending security awareness activities and events. Employees use them regularly to transport items to, from, and around the workplace. Each time they are used or seen, they remind employees of their role in security.